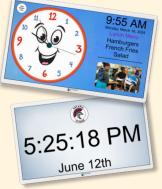

### **Key Features**

- Choose your own clock designs including analog and digital clocks
- Personalize with your school colors and logo
- Display information about school lunch menu
- Easy to update designs and information using CleverLive interface