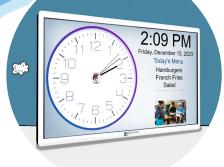

### **Key Features**

- Choose your own clock designs including analog and digital clocks
- Personalize with your school colors and logo
- Display information about school lunch menu
- Easy to update designs and information using CleverLive interface