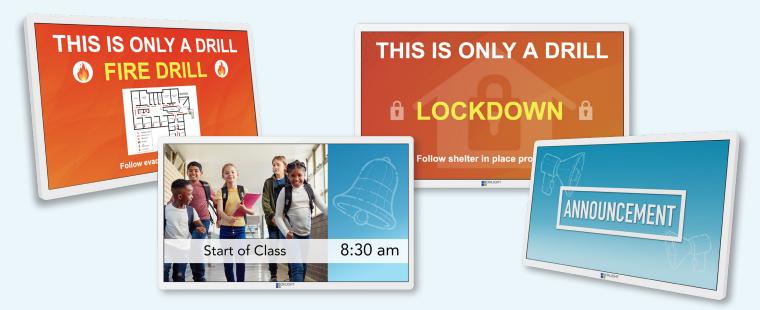

# TimeSign

TimeSign is more than just a customizable classroom clock; it's a complete digital signage solution. It keeps teachers and students informed with scheduled or on-demand visual notifications using CleverLive, the digital signage service from Boxlight.

TimeSign functions perfectly as a standalone clock and signage solution. However, it excels when integrated with FrontRow Conductor, Attention!, and FrontRow Audio systems, delivering synchronized audio and video to every classroom during important announcements and alerts. TimeSign is the ideal solution for effectively communicating vital information within your school community.

# **Classroom and Campus Notifications**