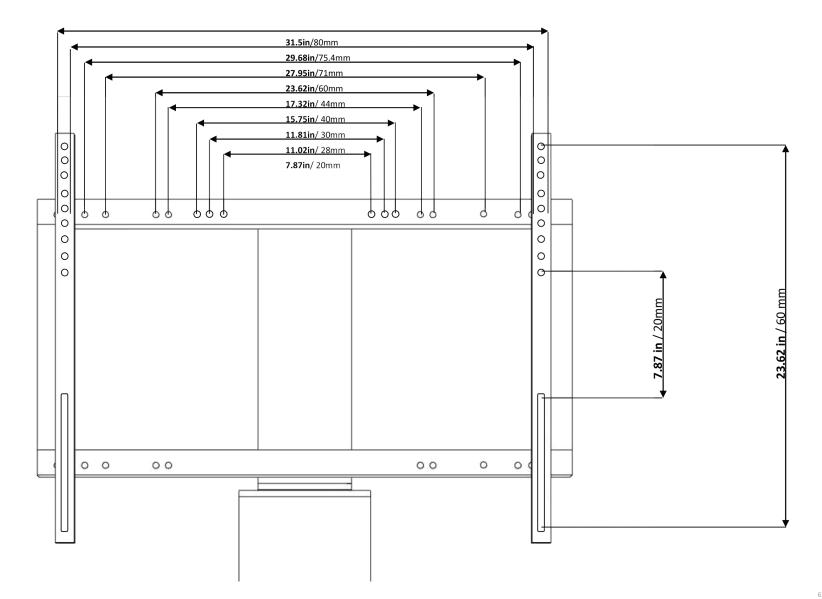

#### More than mere mounting systems: essential interactive teaching tools.

Electrical height adjustable column system for wall mounting for interactive monitors from 42 to 100 inches.

| Rainier-50CMCLM            | Electrical height adjustable column for wall<br>mounting or mobile use. For height adjustable<br>or height adjustable and tiltable stands. For use<br>with IP or IFPD, US-cable. 19.68 in / 50 cm vertical<br>adjustment. Four button remote control. |
|----------------------------|-------------------------------------------------------------------------------------------------------------------------------------------------------------------------------------------------------------------------------------------------------|
| Rainier-HADJ               | Frame for height adjustable and tiltable stands.<br>For use with IP or IFPD.                                                                                                                                                                          |
| Maximum Lo <mark>ad</mark> | > 551.16 lbs / 250 kg                                                                                                                                                                                                                                 |
| System Weight              | Approx. 121.25 lbs / 55 kg                                                                                                                                                                                                                            |
|                            |                                                                                                                                                                                                                                                       |