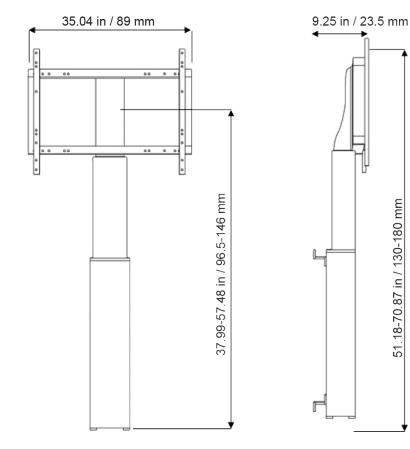

#### More than mere mounting systems: essential interactive teaching tools.

Electrical height adjustable column system for wall mounting for interactive monitors from 42 to 100 inches.

| Rainier-50CMCLM            | Electrical height adjustable column for wall<br>mounting or mobile use. For height adjustable<br>or height adjustable and tiltable stands. For use<br>with IP or IFPD, US-cable. 19.68 in / 50 cm vertical<br>adjustment. Four button remote control. |
|----------------------------|-------------------------------------------------------------------------------------------------------------------------------------------------------------------------------------------------------------------------------------------------------|
| Rainier-HADJ               | Frame for height adjustable and tiltable stands.<br>For use with IP or IFPD.                                                                                                                                                                          |
| Maximum Lo <mark>ad</mark> | > 551.16 lbs / 250 kg                                                                                                                                                                                                                                 |
| System Weight              | Approx. 121.25 lbs / 55 kg                                                                                                                                                                                                                            |
|                            |                                                                                                                                                                                                                                                       |

www.boxlight.com phone: 360-464-2119

51.18-70.87 in / 130-180 mm