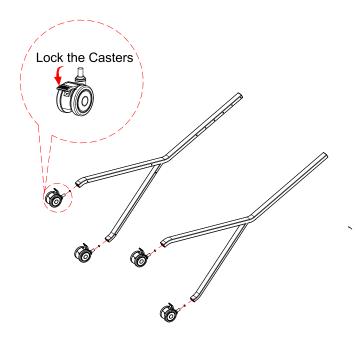

## Accessories

Self-Provided:

Screw casters into the brackets.

Attach the wall mount.