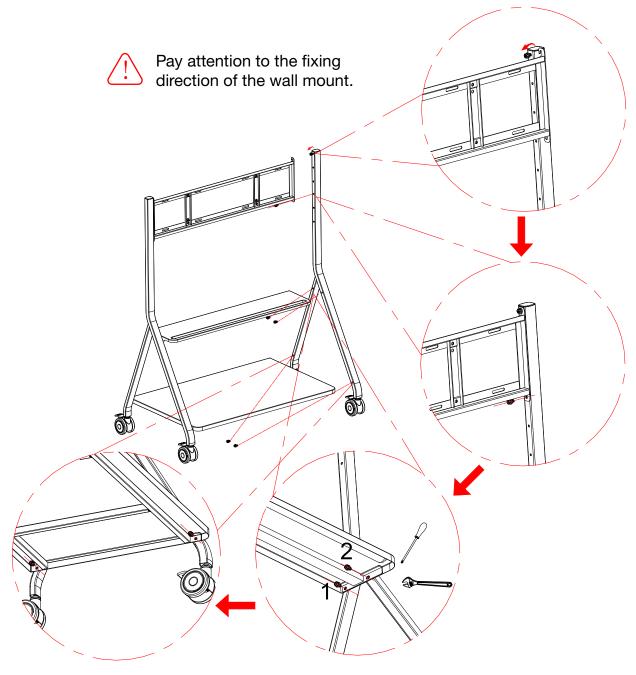

Pay attention to the fixing direction of the wall mount.

- 1.Lock the screw in the round hole.
- 2.Lock the screw in the oval hole.

Attach remaining brackets.

1.Lock the screw in the round hole.2.Lock the screw in the oval hole.