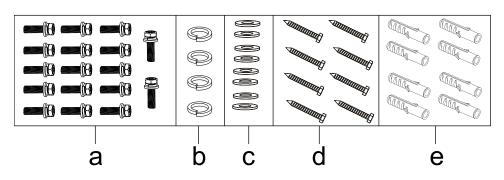

## Accessories

Self-Provided:

Screw casters into the brackets.

Attach the wall mount.