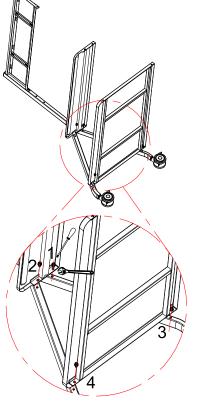

Pay attention to the fixing direction of the wall mount.

- 1.Lock the screw in the round hole.
- 2.Lock the screw in the oval hole.

Attach remaining brackets.

1.Lock the screw in the round hole.2.Lock the screw in the oval hole.