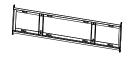

## The parts list is as follows:

1 Left bracket 1pc

2 Right bracket 1pc

5 BigTray 1pc

6 Hang brackets 2pcs

7 Casters 4pcs

## Step 3

Attach the trays.

| Display Size | Matching hole position |
|--------------|------------------------|
| 55"          | 3rd and 6th holes      |
| 65"- 70"     | 2nd and 5th holes      |
| 75"- 86"     | 1st and 4th holes      |