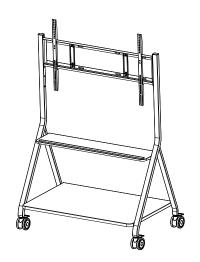

## Install Guide for PROCOLOR MOBILE300 Stand

Please follow this installation and operation manual to insure proper use and safety requirements.

It's suggested that the Mobile Stand applies to the 55-88" inch interactive displays.

This stand can carry a maximum weight of 100KG.

## The parts list is as follows:

1 Left bracket 1pc

2 Right bracket 1pc

5 BigTray 1pc

6 Hang brackets 2pcs

7 Casters 4pcs