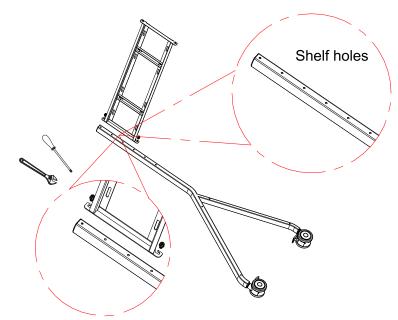

## Step 3

Attach the trays.

| Display Size | Matching hole position |
|--------------|------------------------|
| 55"          | 3rd and 6th holes      |
| 65"- 70"     | 2nd and 5th holes      |
| 75"- 86"     | 1st and 4th holes      |