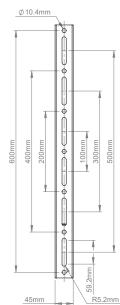

## **Heavy Duty Wall Mount Specifications**

#### **Features**

| Max Screen Size | 86" max                       |
|-----------------|-------------------------------|
| Max Load        | 100kg                         |
| VESA® Fixings   | up to 800 x 600mm             |
| Dimensions      | H: 628mm x W: 900mm x D: 32mm |