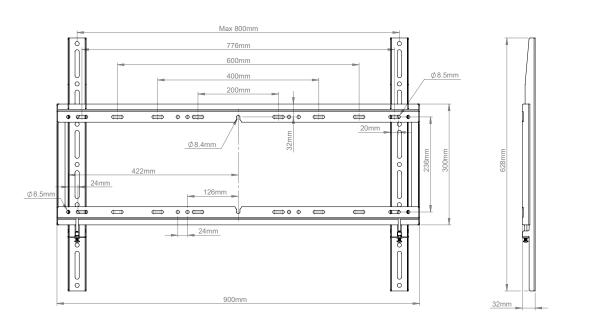

## **Heavy Duty Wall Mount Specifications**

#### **Features**

| Max Screen Size | 86" max                       |
|-----------------|-------------------------------|
| Max Load        | 100kg                         |
| VESA® Fixings   | up to 800 x 600mm             |
| Dimensions      | H: 628mm x W: 900mm x D: 32mm |