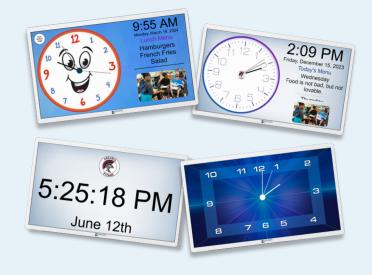

## **Customizable Clock Designs**

## **Key Features**

- Choose your own clock designs including analog and digital clocks
- Personalize with your school colors and logo
- Display information about school lunch menu
- Easy to update designs and information using CleverLive interface
- Tough tempered glass for school environments