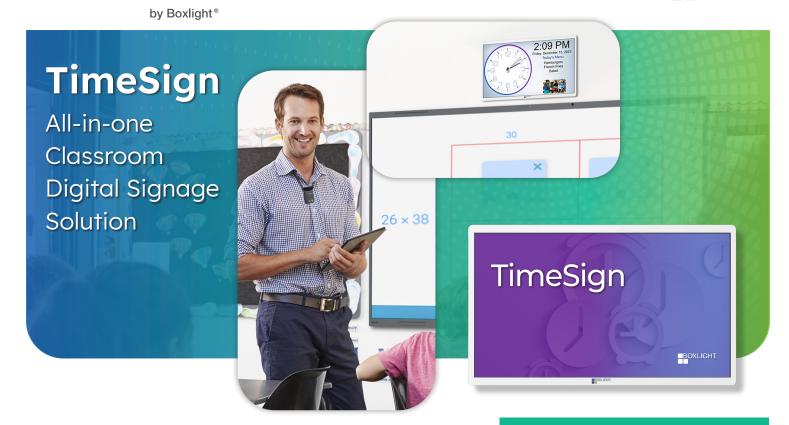

BOXLIGHT.

**TimeSign** is more than just a customizable classroom clock; it's a complete digital signage solution. It keeps teachers and students informed with scheduled or on-demand visual notifications using CleverLive, the digital signage service from Boxlight.

TimeSign functions perfectly as a standalone clock and signage solution. However, it excels when integrated with FrontRow Conductor, ATTENTION!, and FrontRow Audio systems, delivering synchronized audio and video to every classroom during important announcements and alerts. TimeSign is the ideal solution for effectively communicating vital information within your school community.

## **Key Features**

- Choose your own clock designs including analog and digital clocks
- Personalize with your school colors and logo
- Display information about school lunch menu
- Easy to update designs and information using CleverLive interface
- Tough tempered glass for school environments