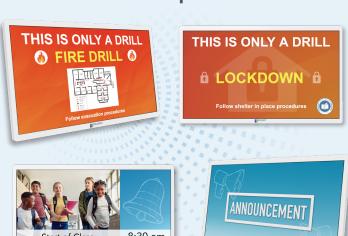

## **Classroom and Campus Notifications**

TimeSign functions perfectly as a standalone clock and signage solution. However, it excels when integrated with FrontRow Conductor, ATTENTION!, and FrontRow Audio systems, delivering synchronized audio and video to every classroom during important announcements and alerts. TimeSign is the ideal solution for effectively communicating vital information within your school community.