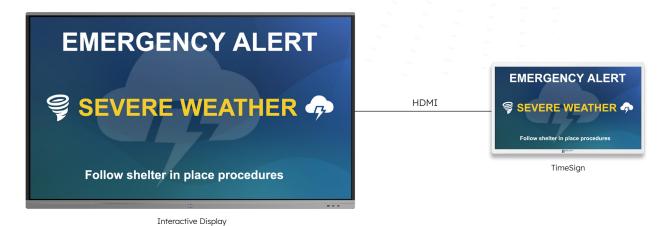

TimeSign functions perfectly as a standalone clock and signage solution. However, it excels when integrated with FrontRow Conductor, ATTENTION!, and FrontRow Audio systems, delivering synchronized audio and video to every classroom during important announcements and alerts. TimeSign is the ideal solution for effectively communicating vital information within your school community.

Protect cable connections with the included cover plate

Use TimeSign as a Digital Signage player for your existing non-Boxlight panel to bring ATTENTION! to every classroom display.

(Not necessary for Boxlight displays as ATTENTION! and digital signage is built-in!)