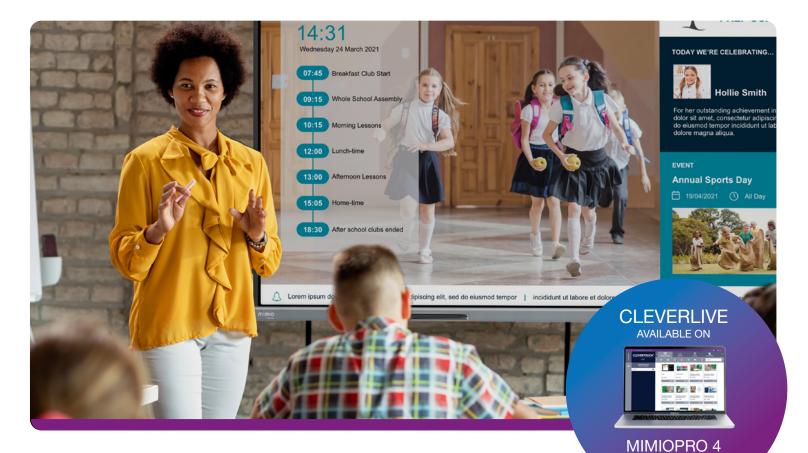

CleverLive is changing how we communicate information.

CleverLive digital signage is a rich, cloud content management platform that turns your interactive display into a communication tool. Keep everybody informed with a touch of a button. Send alerts, messages, and announcements to everyone in the building.

## Personalized Dashboard

At a glance:

- Connected displays
- Your personalized templates
- Number of users
- Storage and more

INTERACTIVE DISPLAYS

## Customized User Interface

Select your functionality:

- See your device features
- Quickly and easily access the content you need.

### Interactive Audience Engagement

- Incorporate a QR code into your template designs
- Your students can scan the QR code with their mobile device to view a presentation using your preset selections
- Add a web link for quick access to additional information and documents that instantly open in a new browser window
- Post event calendars and closures
- Display site and building maps
- Show lunch menu updates

#### Alerts and Announcements

- Send alerts and announcements to individual screens, groups of screens, or all screens
- Schedule messages for "break time" or "weekly fire drill"
- Display announcements for a set length of time
- Display alerts until the user clicks the screen
- Choose from our pre-made templates, including fire alarms, weather warnings, and key times during the school day