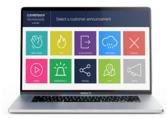

#### Alerts and Announcements

- Send alerts and announcements to individual screens, groups of screens, or all screens
- Schedule messages for "break time" or "weekly fire drill"
- Display announcements for a set length of time
- Display alerts until the user clicks the screen
- Choose from our pre-made templates, including fire alarms, weather warnings, and key times during the school day

#### Alerts & Announcements