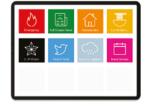

#### One Touch Action Trigger

Using a mobile device:

- Select from preset virtual buttons to control content on screen with a single touch
- Send an alert for fire drills, breaks, or other emergencies
- Display videos

# **One-Touch Triggers**